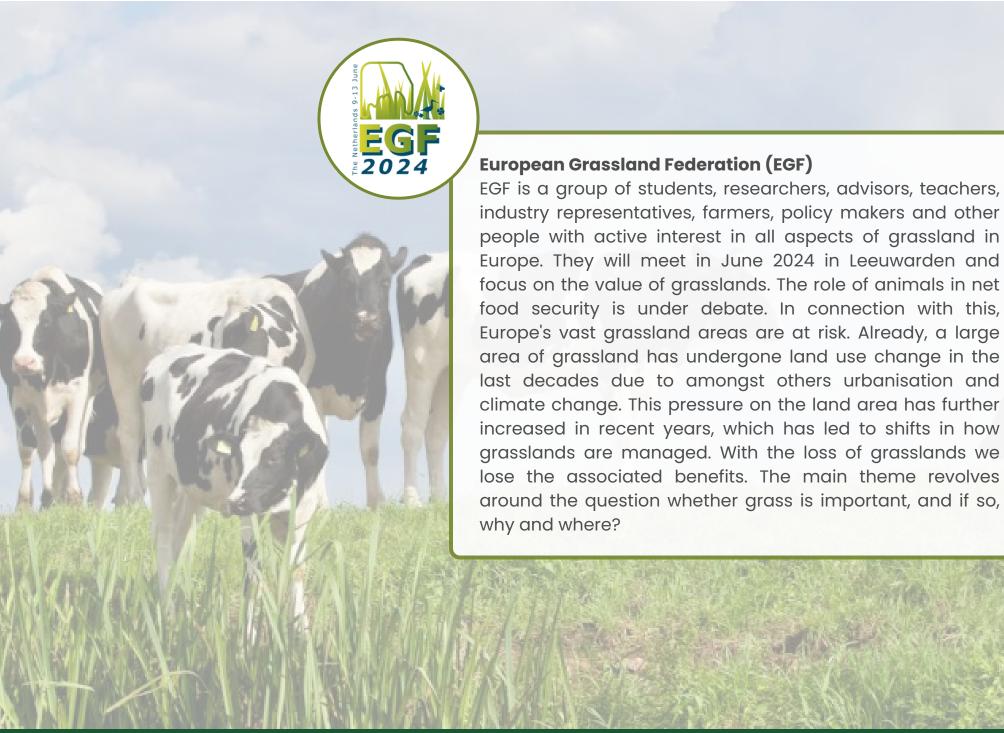

# Connecting to the European Grassland Federation:

Plenary from <u>Switzerland</u> "How to balance different ecosystem services of grasslands?" & <u>Romania</u> "How can we value ecosystem services?"

- Meeting in small groups with <u>leading industry members</u> in Dutch Agriculture: Barenbrug, Vredo, Eurofins, ICL, Yara, CRV and Triferto
- Opportunity to meet the top <u>grassland experts</u> in Europe during a poster session and discuss with them the latest insights